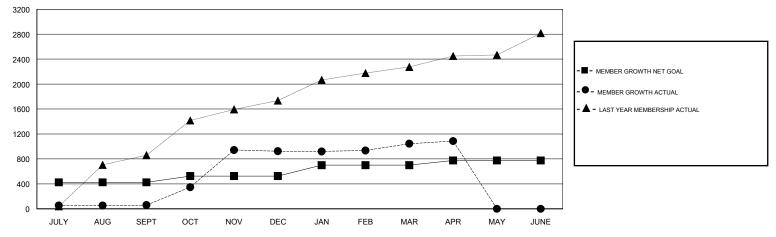

## KHAGENDRA SITAULA GMT:

| GMT: KHAGENDRA SITAULA |               |           | LOCATION NEPAL |                       |                           |                         | GMT CA                                             |  |
|------------------------|---------------|-----------|----------------|-----------------------|---------------------------|-------------------------|----------------------------------------------------|--|
|                        | Club          | s         |                | Members               |                           |                         |                                                    |  |
|                        | RESULTS FOR   | 2017-2018 |                | RESULTS FOR 2017-2018 |                           |                         |                                                    |  |
| QUARTER                | NEW CLUB GOAL | NEW CLUBS | DROPPED CLUBS  | QUARTER               | MEMBER GROWTH NET<br>GOAL | MEMBER GROWTH<br>ACTUAL | DROPPED<br>MEMBERS ACTUAL<br>(including transfers) |  |
| JULY/AUG/SEPT          | 10            | 10        | 0              | JULY/AUG/SEPT         | 425                       | 492                     | 413                                                |  |
| OCT/NOV/DEC            | 5             | 9         | 0              | OCT/NOV/DEC           | 100                       | 1,293                   | 348                                                |  |
| JAN/FEB/MAR            | 5             | 4         | 1              | JAN/FEB/MAR           | 175                       | 322                     | 196                                                |  |
| APR/MAY/JUNE           | 5             | 1         | 0              | APR/MAY/JUNE          | 75                        | 102                     | 59                                                 |  |