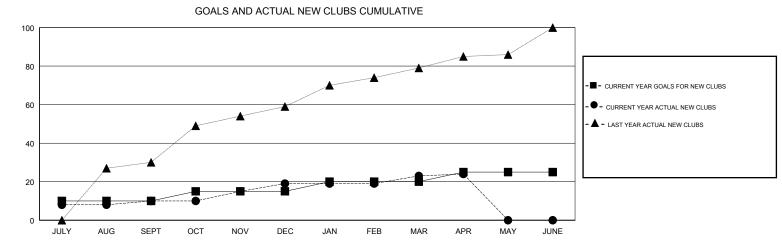

## KHAGENDRA SITAULA GMT:

| GMT: KHAGENDRA SITAULA |               |           | LOCATION NEPAL |                       |                           |                         | GMT CA                                             |  |
|------------------------|---------------|-----------|----------------|-----------------------|---------------------------|-------------------------|----------------------------------------------------|--|
|                        | Club          | s         |                | Members               |                           |                         |                                                    |  |
|                        | RESULTS FOR   | 2017-2018 |                | RESULTS FOR 2017-2018 |                           |                         |                                                    |  |
| QUARTER                | NEW CLUB GOAL | NEW CLUBS | DROPPED CLUBS  | QUARTER               | MEMBER GROWTH NET<br>GOAL | MEMBER GROWTH<br>ACTUAL | DROPPED<br>MEMBERS ACTUAL<br>(including transfers) |  |
| JULY/AUG/SEPT          | 10            | 10        | 0              | JULY/AUG/SEPT         | 425                       | 492                     | 413                                                |  |
| OCT/NOV/DEC            | 5             | 9         | 0              | OCT/NOV/DEC           | 100                       | 1,293                   | 348                                                |  |
| JAN/FEB/MAR            | 5             | 4         | 1              | JAN/FEB/MAR           | 175                       | 322                     | 196                                                |  |
| APR/MAY/JUNE           | 5             | 1         | 0              | APR/MAY/JUNE          | 75                        | 102                     | 59                                                 |  |